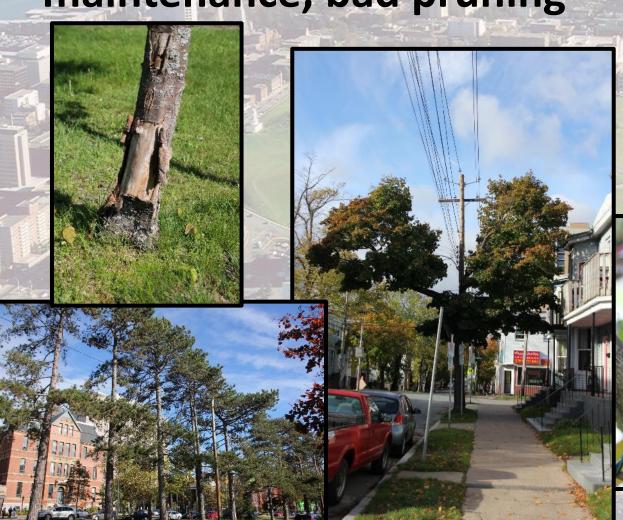

### Tribulations . . .

 tree abuse - bad planting, bad maintenance, bad pruning

- contract issues, esp. for planting
  - Low bid always wins
  - Substitutions
  - Quality control
  - Warranty
  - Transportation problems
  - Planting out of season
  - Information management