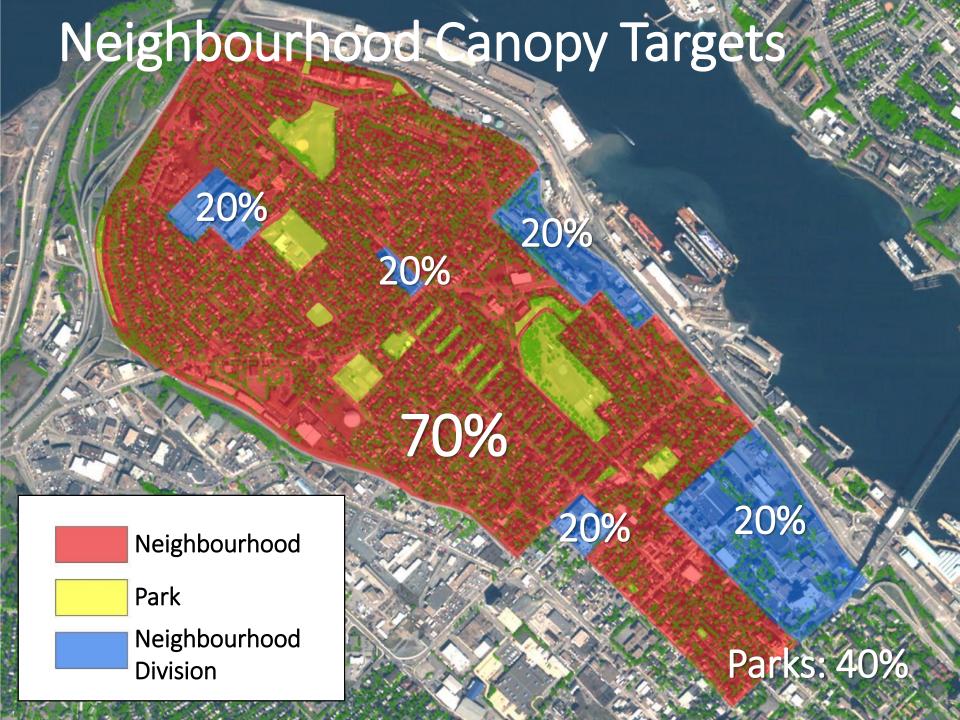

#### Action priorities

- Physical
  - Plant trees (streets and parks)
  - Prune trees
  - Priority neighbourhoods
- Regulatory
  - Tree bylaw?
  - Tree specs and standards: for developers
  - Improve contracting relationships
- Public Engagement
  - Education
  - Consultation
  - Tree-planting
- And . . .