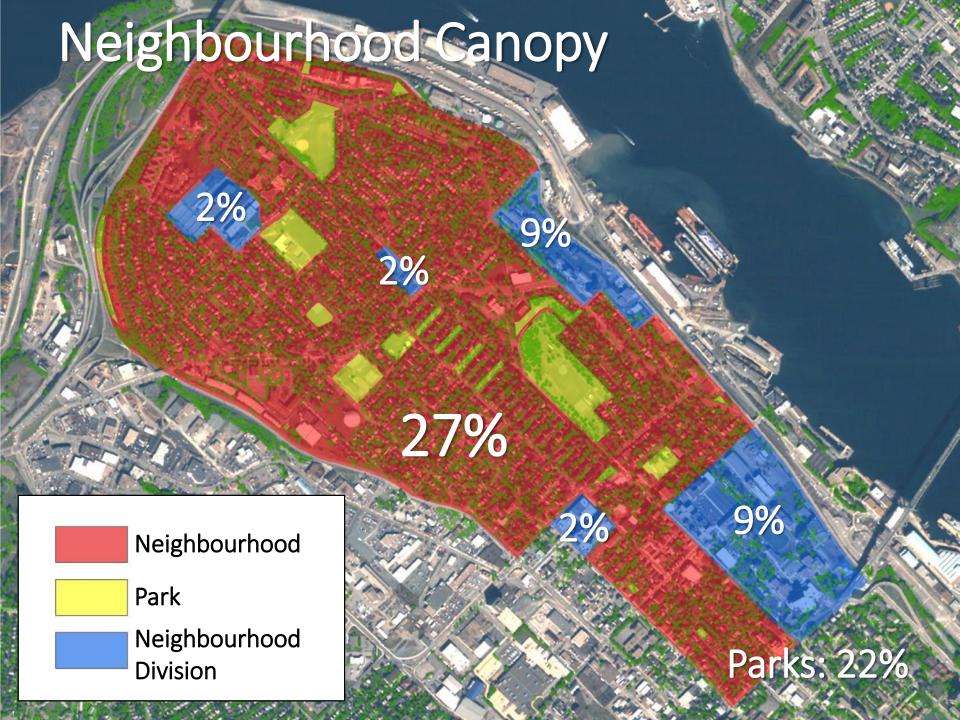

#### Action priorities

- Physical
  - Plant trees (streets and parks)
  - Prune trees
  - Priority neighbourhoods
- Regulatory
  - Tree bylaw?
  - Tree specs and standards: for developers
  - Improve contracting relationships
- Public Engagement
  - Education
  - Consultation
  - Tree-planting
- And . . .