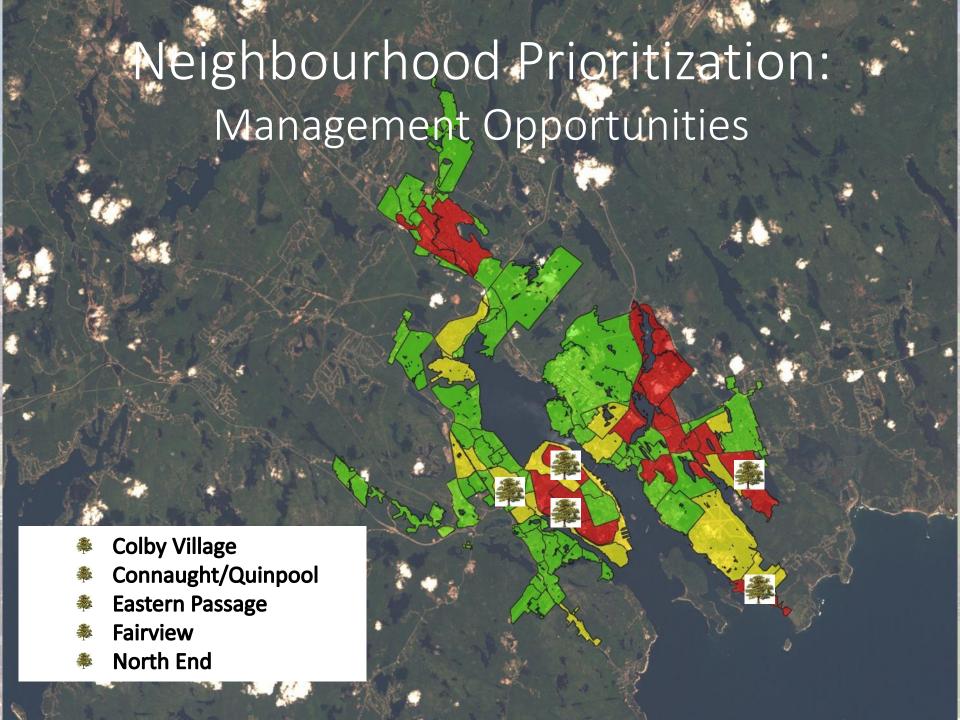

#### Action priorities

- Physical
  - Plant trees (streets and parks)
  - Prune trees
  - Priority neighbourhoods
- Regulatory
  - Tree bylaw?
  - Tree specs and standards: for developers
  - Improve contracting relationships
- Public Engagement
  - Education
  - Consultation
  - Tree-planting
- And . . .