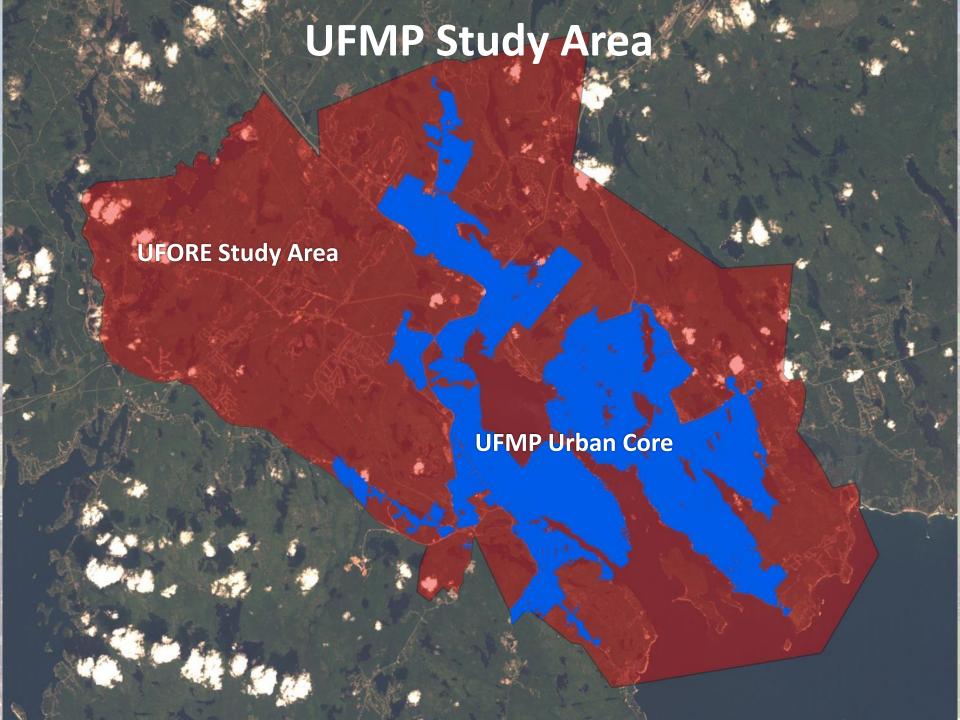

#### The HRM Urban Forest Master Plan

- Preceded by UFORE and Stratum analyses in 2007
- Agreement to engage HRM and Dalhousie Univ. in 2010 (annual contractual arrangement to hire students)
- Spring 2010 to Sep 2012 intense period of analysis, literature review, writing, and consultation
- Team:
  - · HRM:
    - John Charles, planner
    - John Simmons, arborist and urban forester
  - Dalhousie:
    - Peter Duinker, professor
    - Rotating group of a dozen students and former students