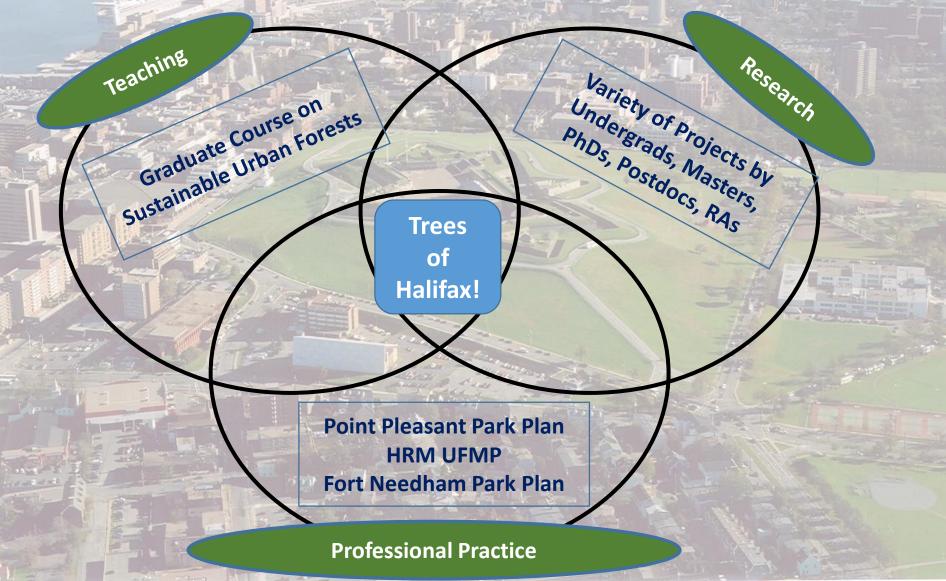

tree plantings







#### Joys

 Plan contains explicit commitment by HRM to spend money at Dal on research and monitoring



#### Joys

- Seeing a plan get implemented
- My planning experience as author:
  - Raith Woodlot, near Thunder Bay (1990; not implemented)
  - Millar Western DFMP, Whitecourt (2000; unsure of implementation)
  - Point Pleasant Park Plan (2008; partial implementation)
  - Victoria Park Plan, Charlottetown (2013; not implemented)
  - Upton Farm Plan, Charlottetown (2014; not implemented)
  - Fort Needham Park Plan, Halifax (2015; not implemented)
  - HRM UFMP (2013; partial implementation)
- If there is no implementation of a plan, there is no management!!
- Flipside sorrow when not implemented



#### Joys

Integration of teaching, research, professional practice





### Tribulations . . .

prospect of discontinuity of personnel



### Tribulations . . .

 tree abuse - bad planting, bad maintenance, bad pruning











- contract issues, esp. for planting
  - Low bid always wins
  - Substitutions
  - Quality control
  - Warranty
  - Transportation problems
  - Planting out of season
  - Information management



 Subdivision development that continues to see trees as minor afterthoughts



• - inability to reach more of the citizenry



precariousness of the budget (annual appropriations; always subject to clawback)

 watching administration proliferate (e.g. steps in getting a contract set up)

 witnessing administrative structural instability (e.g. frequent re-orgs)

- Struggles with data and information management
  - GIS registration of tree