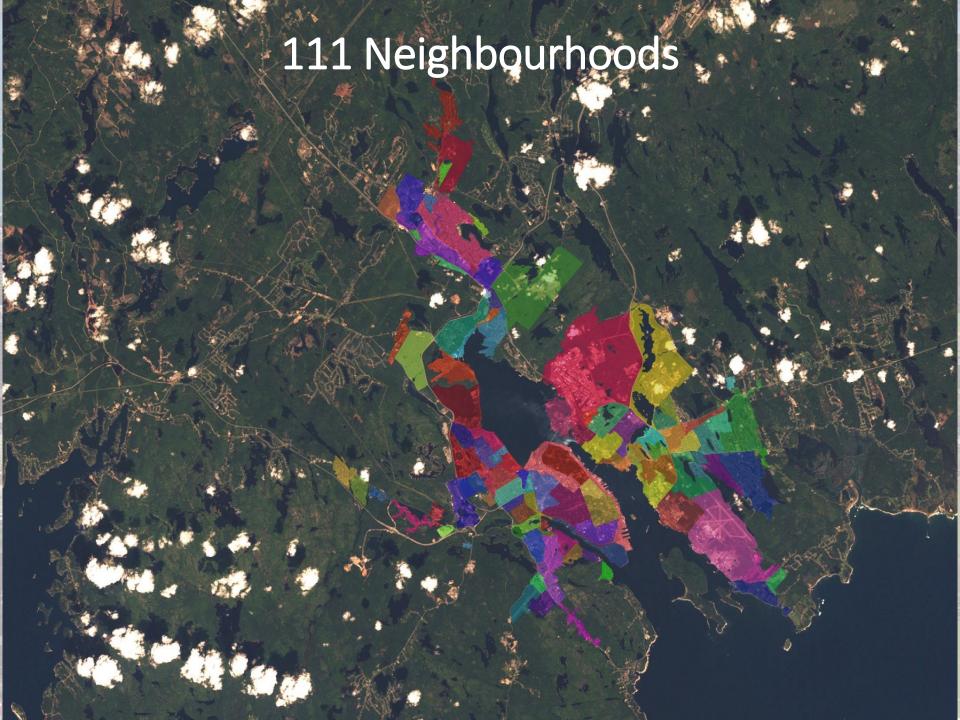

#### Action priorities

- Physical
  - Plant trees (streets and parks)
  - Prune trees
  - Priority neighbourhoods
- Regulatory
  - Tree bylaw?
  - Tree specs and standards: for developers
  - Improve contracting relationships
- Public Engagement
  - Education
  - Consultation
  - Tree-planting
- And . . .